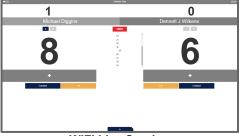

#### Court Scoreboards become digital signs when idle

When no live scored match is available for a specific court the scoreboards will become digital signs. Optionally show upcoming court reservations if venue uses Club Locker reservation system.

#### Venue Scoreboard, Tournament view

All scores updates every 8-10 secs, includes court assignments, 17 current, recent and future matches. Courts can be targeted to specific scoreboards