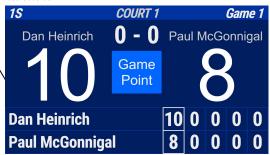

#### Court Scoreboard, mounted above court

All scores update every 2-4 secs, includes player names, position (bracket), visible from 50+ ft. Customized color scheme shown.

Assumption: Facility (Venue) has installed CL Scoreboards after site assessment and configuration by US Squash. This is a premium product with hardware and software. It includes customization, venue specific branding and technical help and support.