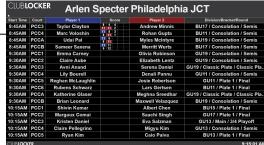

#### Venue Scoreboard, Tournament view

All scores updates every 8-10 secs, includes court assignments, 17 current, recent and future matches. Courts can be targeted to specific scoreboards