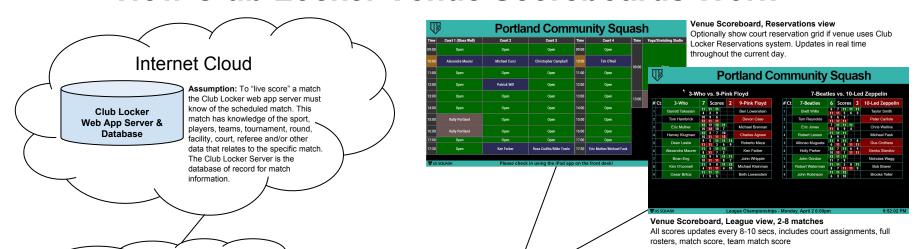

#### Court Scoreboard, mounted above court

All scores update every 2-4 secs, includes player names, position (bracket), visible from 50+ ft. Customized color scheme shown.

Assumption: Facility (Venue) has installed CL Scoreboards after site assessment and configuration by US Squash. This is a premium product with hardware and software. It includes customization, venue specific branding and technical help and support.